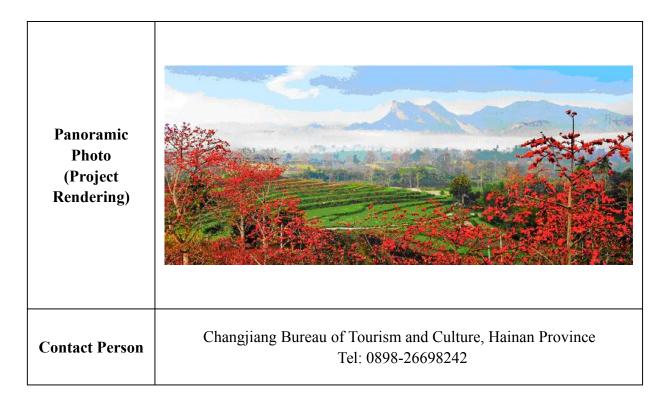

# 5. Red Kapok Scenic Spot in Nixia Village, Qicha Town, Changjiang County

| Project Name                                 | Red Kapok Scenic Spot in Nixia Village, Qicha Town, Changjiang<br>County                                                                                                                                                                                                                                                                                                                                                                                                                                                                                                                                                                                                                                                                                                                                                                                                                                                                                                                                                                                                             |
|----------------------------------------------|--------------------------------------------------------------------------------------------------------------------------------------------------------------------------------------------------------------------------------------------------------------------------------------------------------------------------------------------------------------------------------------------------------------------------------------------------------------------------------------------------------------------------------------------------------------------------------------------------------------------------------------------------------------------------------------------------------------------------------------------------------------------------------------------------------------------------------------------------------------------------------------------------------------------------------------------------------------------------------------------------------------------------------------------------------------------------------------|
| Project<br>Overview                          | The Red Kapok Scenic Spot, located near the Changhua River, is under the jurisdiction of Nixia Village Committee, Qicha Town. When kapok is in full bloom in February to March every year, both banks of the river are embellished with enchanting green trees and red flowers, making the area a rare place for enjoying kapok. The scenic spot is near the Changhua River, which has a wide but tranquil surface. While enjoying flowers in a boat on green water, tourists can see verdant plants and trees on both banks of the river, where there are also typical karst caves formed from karst rocks deposited during the change of landform. Of the caves, the "Love Cave" and "Xinchong Cave", which carry legendary stories with Li features, have potential for tourism development. They are important resources for water and land tourism in Qicha. The area will be built into a comprehensive kapok-themed rural leisure tourist attraction that features kapok love, kapok knowledge popularization, kapok appreciation, leisure wellness and folklore performance. |
| Project Site                                 | Baoying Village, Qicha Town, Changjiang County                                                                                                                                                                                                                                                                                                                                                                                                                                                                                                                                                                                                                                                                                                                                                                                                                                                                                                                                                                                                                                       |
| Total Project<br>Cost                        | USD50 million and 100 mu of construction land.                                                                                                                                                                                                                                                                                                                                                                                                                                                                                                                                                                                                                                                                                                                                                                                                                                                                                                                                                                                                                                       |
| Cooperation<br>Mode                          | Joint venture, cooperation or sole proprietorship.                                                                                                                                                                                                                                                                                                                                                                                                                                                                                                                                                                                                                                                                                                                                                                                                                                                                                                                                                                                                                                   |
| Panoramic<br>Photo<br>(Project<br>Rendering) |                                                                                                                                                                                                                                                                                                                                                                                                                                                                                                                                                                                                                                                                                                                                                                                                                                                                                                                                                                                                                                                                                      |

| Contact<br>Person | Changjiang Bureau of Tourism and Culture, Hainan Province 0898-26698242 | Tel: |
|-------------------|-------------------------------------------------------------------------|------|
|                   |                                                                         |      |